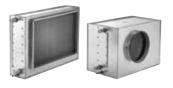

## HCW280HK400XD

HCW280HK400XD

External cooling coil for water connection. Available with round or rectangular connection to match our range of compact VEX units.

## **PRODUCT BENEFITS**

- External cooling surface (water)
- Lowers the temperature of the incoming air
  Can be controlled via EXact2 or via other automation
- Can be supplied in insulated or non-insulated casing

## **Product description**

External cooling coil for water connection – available in insulated or non-insulated housing. The cooling coil is used to decrease the temperature of the supply air.