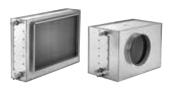

Cooling/heating coil

## HCW280HK250XD

HCW280HK250XD

External cooling coil for water connection. Available with round or rectangular connection to match our range of compact VEX units.

## **PRODUCT BENEFITS**

- External cooling surface (water)
- Lowers the temperature of the incoming air
  Can be controlled via EXact2 or via other automation
- Can be supplied in insulated or non-insulated casing

## **Product description**

External cooling coil for water connection - available in insulated or non-insulated housing. The cooling coil is used to decrease the temperature of the supply air.