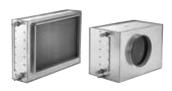

#### HCW280HK250X

1

External cooling coil for water connection. Available with round or rectangular connection to match our range of compact VEX units.

### **Product description**

External cooling coil for water connection - available in insulated or non-insulated housing. The cooling coil is used to decrease the temperature of the supply air.