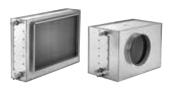

### HCW280HK1630

1

External cooling coil for water connection. Available with round or rectangular connection to match our range of compact VEX units.

### **Product description**

External cooling coil for water connection - available in insulated or non-insulated housing. The cooling coil is used to decrease the temperature of the supply air.