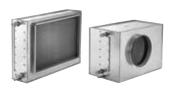

### HCW280HK160X

1

External cooling coil for water connection. Available with round or rectangular connection to match our range of compact VEX units.

### **Product description**

External cooling coil for water connection - available in insulated or non-insulated housing. The cooling coil is used to decrease the temperature of the supply air.