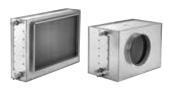

### HCW280HK1400D

1

External cooling coil for water connection. Available with round or rectangular connection to match our range of compact VEX units.

### **Product description**

External cooling coil for water connection - available in insulated or non-insulated housing. The cooling coil is used to decrease the temperature of the supply air.