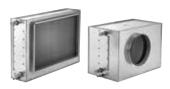

#### HCW280HK1400

1

External cooling coil for water connection. Available with round or rectangular connection to match our range of compact VEX units.

### **Product description**

External cooling coil for water connection - available in insulated or non-insulated housing. The cooling coil is used to decrease the temperature of the supply air.