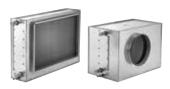

### HCW280HK1250D

1

External cooling coil for water connection. Available with round or rectangular connection to match our range of compact VEX units.

### **Product description**

External cooling coil for water connection - available in insulated or non-insulated housing. The cooling coil is used to decrease the temperature of the supply air.