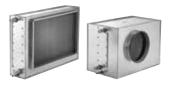

## HCW280HK1100D

HCW280HK1100D

External cooling coil for water connection. Available with round or rectangular connection to match our range of compact VEX units.

## **Product description**

External cooling coil for water connection - available in insulated or non-insulated housing. The cooling coil is used to decrease the temperature of the supply air.