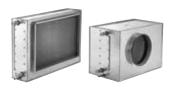

## HCW280HK11000D

External cooling coil for water connection. Available with round or rectangular connection to match our range of compact VEX units.

## **Product description**

External cooling coil for water connection - available in insulated or non-insulated housing. The cooling coil is used to decrease the temperature of the supply air.