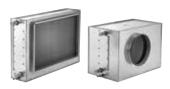

### HCW280HK1100

1

External cooling coil for water connection. Available with round or rectangular connection to match our range of compact VEX units.

### **Product description**

External cooling coil for water connection - available in insulated or non-insulated housing. The cooling coil is used to decrease the temperature of the supply air.