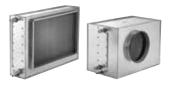

## HCW280HK1000XD HCW280HK1000XD

External cooling coil for water connection. Available with round or rectangular connection to match our range of compact VEX units.

## **Product description**

External cooling coil for water connection - available in insulated or non-insulated housing. The cooling coil is used to decrease the temperature of the supply air.