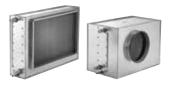

## HCW280HK1000X

HCW280HK1000X

External cooling coil for water connection. Available with round or rectangular connection to match our range of compact VEX units.

## **Product description**

External cooling coil for water connection - available in insulated or non-insulated housing. The cooling coil is used to decrease the temperature of the supply air.