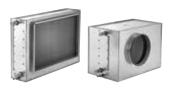

## HCW270HK250X2

External cooling coil for water connection. Available with round or rectangular connection to match our range of compact VEX units.

## **Product description**

External cooling coil for water connection - available in insulated or non-insulated housing. The cooling coil is used to decrease the temperature of the supply air.