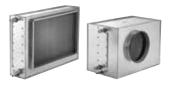

## HCW270HK14002

HCW270HK14002

External cooling coil for water connection. Available with round or rectangular connection to match our range of compact VEX units.

## **Product description**

External cooling coil for water connection - available in insulated or non-insulated housing. The cooling coil is used to decrease the temperature of the supply air.