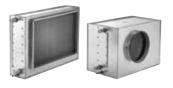

## HCW270HK100X2

HCW270HK100X2

External cooling coil for water connection. Available with round or rectangular connection to match our range of compact VEX units.

## **PRODUCT BENEFITS**

- External cooling surface (water)
- Lowers the temperature of the incoming air
  Can be controlled via EXact2 or via other automation
- Can be supplied in insulated or non-insulated casing

## **Product description**

External cooling coil for water connection – available in insulated or non-insulated housing. The cooling coil is used to decrease the temperature of the supply air.