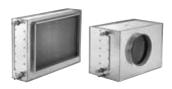

## HCW260HK250X2

External cooling coil for water connection. Available with round or rectangular connection to match our range of compact VEX units.

## **Product description**

External cooling coil for water connection - available in insulated or non-insulated housing. The cooling coil is used to decrease the temperature of the supply air.