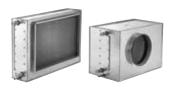

## HCW260HK160X2

External cooling coil for water connection. Available with round or rectangular connection to match our range of compact VEX units.

## **Product description**

External cooling coil for water connection - available in insulated or non-insulated housing. The cooling coil is used to decrease the temperature of the supply air.