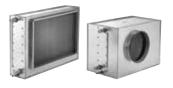

## HCW260HK12502

HCW260HK12502

External cooling coil for water connection. Available with round or rectangular connection to match our range of compact VEX units.

## **Product description**

External cooling coil for water connection – available in insulated or non-insulated housing. The cooling coil is used to decrease the temperature of the supply air.