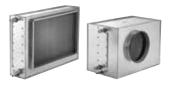

## HCW260HK11602

HCW260HK11602

External cooling coil for water connection. Available with round or rectangular connection to match our range of compact VEX units.

## **Product description**

External cooling coil for water connection - available in insulated or non-insulated housing. The cooling coil is used to decrease the temperature of the supply air.