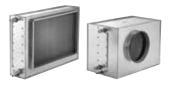

Cooling/heating coil

## HCW260HK11002

HCW260HK11002

External cooling coil for water connection. Available with round or rectangular connection to match our range of compact VEX units.

## **Product description**

External cooling coil for water connection - available in insulated or non-insulated housing. The cooling coil is used to decrease the temperature of the supply air.