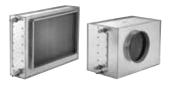

Cooling/heating coil

## HCW260HK10402

HCW260HK10402

External cooling coil for water connection. Available with round or rectangular connection to match our range of compact VEX units.

## **Product description**

External cooling coil for water connection – available in insulated or non-insulated housing. The cooling coil is used to decrease the temperature of the supply air.