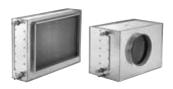

## HCW260HK063X2

External cooling coil for water connection. Available with round or rectangular connection to match our range of compact VEX units.

## **Product description**

External cooling coil for water connection - available in insulated or non-insulated housing. The cooling coil is used to decrease the temperature of the supply air.