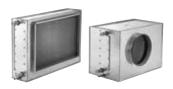

## HCW260HK040X2

External cooling coil for water connection. Available with round or rectangular connection to match our range of compact VEX units.

## **Product description**

External cooling coil for water connection - available in insulated or non-insulated housing. The cooling coil is used to decrease the temperature of the supply air.