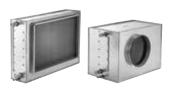

## HCW250HKX2

HCW250HKX2

1

External cooling coil for water connection. Available with round or rectangular connection to match our range of compact VEX units.

## **Product description**

External cooling coil for water connection - available in insulated or non-insulated housing. The cooling coil is used to decrease the temperature of the supply air.