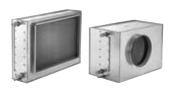

### HCW250HK250X2

1

External cooling coil for water connection. Available with round or rectangular connection to match our range of compact VEX units.

### **Product description**

External cooling coil for water connection - available in insulated or non-insulated housing. The cooling coil is used to decrease the temperature of the supply air.