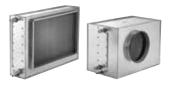

## HCW250HK160X2

HCW250HK160X2

External cooling coil for water connection. Available with round or rectangular connection to match our range of compact VEX units.

## **Product description**

External cooling coil for water connection – available in insulated or non-insulated housing. The cooling coil is used to decrease the temperature of the supply air.