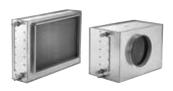

## HCW250HK12

HCW250HK12

1

External cooling coil for water connection. Available with round or rectangular connection to match our range of compact VEX units.

## **Product description**

External cooling coil for water connection - available in insulated or non-insulated housing. The cooling coil is used to decrease the temperature of the supply air.