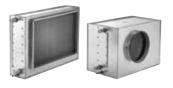

Cooling/heating coil

## HCW250HK10402

HCW250HK10402

External cooling coil for water connection. Available with round or rectangular connection to match our range of compact VEX units.

## **Product description**

External cooling coil for water connection – available in insulated or non-insulated housing. The cooling coil is used to decrease the temperature of the supply air.