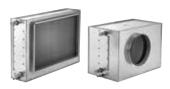

### HCW250HK10252

1

External cooling coil for water connection. Available with round or rectangular connection to match our range of compact VEX units.

### **Product description**

External cooling coil for water connection - available in insulated or non-insulated housing. The cooling coil is used to decrease the temperature of the supply air.