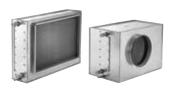

### HCW250HK100X2

1

External cooling coil for water connection. Available with round or rectangular connection to match our range of compact VEX units.

### **Product description**

External cooling coil for water connection - available in insulated or non-insulated housing. The cooling coil is used to decrease the temperature of the supply air.