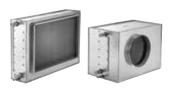

#### HCW240HKX2

1

External cooling coil for water connection. Available with round or rectangular connection to match our range of compact VEX units.

### **Product description**

External cooling coil for water connection - available in insulated or non-insulated housing. The cooling coil is used to decrease the temperature of the supply air.