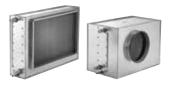

## HCW240HK10402

HCW240HK10402

External cooling coil for water connection. Available with round or rectangular connection to match our range of compact VEX units.

## **Product description**

External cooling coil for water connection - available in insulated or non-insulated housing. The cooling coil is used to decrease the temperature of the supply air.