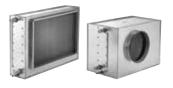

## HCW240HK100X2

HCW240HK100X2

External cooling coil for water connection. Available with round or rectangular connection to match our range of compact VEX units.

## **PRODUCT BENEFITS**

- External cooling surface (water)
- Lowers the temperature of the incoming air
  Can be controlled via EXact2 or via other automation
- Can be supplied in insulated or non-insulated casing

## **Product description**

External cooling coil for water connection – available in insulated or non-insulated housing. The cooling coil is used to decrease the temperature of the supply air.