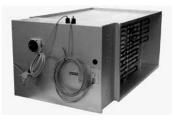

# HCE250HK1122

HCE250HK1122

External electric heating coil. Available with round or rectangular connection to match our range of compact VEX units.

#### **Product description**

External electric heating coil. Available with round or rectangular connection to match our range of compact VEX units.