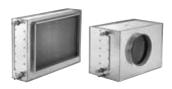

# CW50004L0IC CW50004L0IC

1

External cooling coil for water connection. Available with round or rectangular connection to match our range of compact VEX units.

### **Product description**

External cooling coil for water connection - available in insulated or non-insulated housing. The cooling coil is used to decrease the temperature of the supply air.