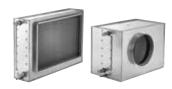

## CW40005U0UC CW40005U0UC

External cooling coil for water connection. Available with round or rectangular connection to match our range of compact VEX units.

### **Product description**

External cooling coil for water connection - available in insulated or non-insulated housing. The cooling coil is used to decrease the temperature of the supply air.