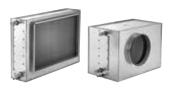

#### CW40005R2IC

1

External cooling coil for water connection. Available with round or rectangular connection to match our range of compact VEX units.

### **Product description**

External cooling coil for water connection - available in insulated or non-insulated housing. The cooling coil is used to decrease the temperature of the supply air.