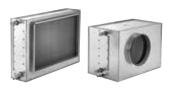

# CW40005L0IC CW40005L0IC

1

External cooling coil for water connection. Available with round or rectangular connection to match our range of compact VEX units.

### **Product description**

External cooling coil for water connection - available in insulated or non-insulated housing. The cooling coil is used to decrease the temperature of the supply air.