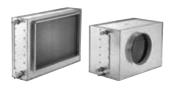

# CW31504U0UC CW31504U0UC

External cooling coil for water connection. Available with round or rectangular connection to match our range of compact VEX units.

### **Product description**

External cooling coil for water connection - available in insulated or non-insulated housing. The cooling coil is used to decrease the temperature of the supply air.