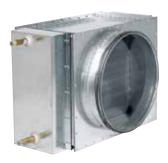

# CW31504R2IC CW31504R2IC

1

External cooling coil for water connection. Available with round or rectangular connection to match our range of compact VEX units.

## **Product description**

External cooling coil for water connection - available in insulated or non-insulated housing. The cooling coil is used to decrease the temperature of the supply air.