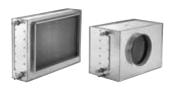

#### CW31504R1IC

1

External cooling coil for water connection. Available with round or rectangular connection to match our range of compact VEX units.

## **Product description**

External cooling coil for water connection - available in insulated or non-insulated housing. The cooling coil is used to decrease the temperature of the supply air.