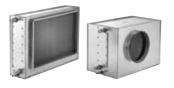

## **CW31504R0IC**

CW31504R0IC

External cooling coil for water connection. Available with round or rectangular connection to match our range of compact VEX units.

## **PRODUCT BENEFITS**

- External cooling surface (water)
- Lowers the temperature of the incoming air
  Can be controlled via EXact2 or via other automation
- Can be controlled via EXact2 or via other automation
   Can be supplied in insulated or non-insulated casing

## **Product description**

External cooling coil for water connection – available in insulated or non-insulated housing. The cooling coil is used to decrease the temperature of the supply air.