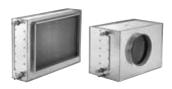

# CW31504L0IC CW31504L0IC

1

External cooling coil for water connection. Available with round or rectangular connection to match our range of compact VEX units.

### **Product description**

External cooling coil for water connection - available in insulated or non-insulated housing. The cooling coil is used to decrease the temperature of the supply air.