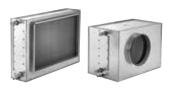

#### CW100X16004U0UL

External cooling coil for water connection. Available with round or rectangular connection to match our range of compact VEX units.

### **Product description**

External cooling coil for water connection – available in insulated or non-insulated housing. The cooling coil is used to decrease the temperature of the supply air.