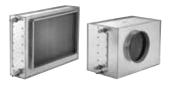

## CW080X12004U0UL CW080X12004U0UL

External cooling coil for water connection. Available with round or rectangular connection to match our range of compact VEX units.

## **PRODUCT BENEFITS**

- External cooling surface (water)
- Lowers the temperature of the incoming air
  Can be controlled via EXact2 or via other automation
- Can be supplied in insulated or non-insulated casing

## **Product description**

External cooling coil for water connection – available in insulated or non-insulated housing. The cooling coil is used to decrease the temperature of the supply air.