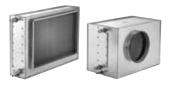

Cooling/heating coil

## CW080X12004U0UD CW080X12004U0UD

External cooling coil for water connection. Available with round or rectangular connection to match our range of compact VEX units.

## **Product description**

External cooling coil for water connection - available in insulated or non-insulated housing. The cooling coil is used to decrease the temperature of the supply air.