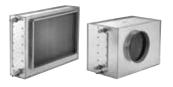

## CW065X10004U0UL CW065X10004U0UL

External cooling coil for water connection. Available with round or rectangular connection to match our range of compact VEX units.

## **PRODUCT BENEFITS**

- External cooling surface (water)
- Lowers the temperature of the incoming air
  Can be controlled via EXact2 or via other automation
- Can be supplied in insulated or non-insulated casing

## **Product description**

External cooling coil for water connection - available in insulated or non-insulated housing. The cooling coil is used to decrease the temperature of the supply air.