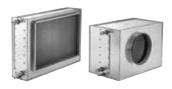

## CW060X14004R2IL

1

External cooling coil for water connection. Available with round or rectangular connection to match our range of compact VEX units.

# **PRODUCT BENEFITS**

- External cooling surface (water)
- Lowers the temperature of the incoming air
  Can be controlled via EXact2 or via other automation
- Can be supplied in insulated or non-insulated casing

## **Product description**

External cooling coil for water connection - available in insulated or non-insulated housing. The cooling coil is used to decrease the temperature of the supply air.