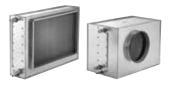

## CW060X14004R1IL

CW060X14004R1IL

External cooling coil for water connection. Available with round or rectangular connection to match our range of compact VEX units.

## **Product description**

External cooling coil for water connection - available in insulated or non-insulated housing. The cooling coil is used to decrease the temperature of the supply air.